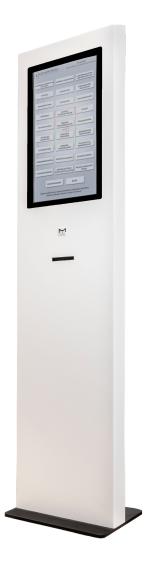

## MXTP-22 touchscreen ticket kiosk

#### **Functions**

- service selection / display of informative materials, advertising / customer identification using touchscreen
- printing call numbers / informative materials using built-in printer
- control of the queueing system using built-in computer
- control of the multimedia system using built-in computer

## **Properties**

- 21.5" touchscreen
- 80 mm thermal printer
- built-in PC
- sintered metal case

#### **Options**

- built-in speaker
- wireless devices
- peripherals (card readers, bar code readers)
- enhanced accessibility accessories for the disabled
- compliance with custom demands

# **Technical specifications**

height: 1650 mmwidth: 400 mm

• depth: 85 / 300 mm (with stand)