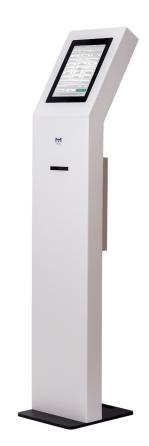

### MXTP-10 touchscreen ticket kiosk

#### Functions

- service selection / display of informative materials, advertising / customer identification using touchscreen
- printing call numbers / informative materials using built-in printer
- control of the queueing system using built-in computer
- control of the multimedia system using built-in computer

#### Properties

- 10" touchscreen
- 80 mm thermal printer
- built-in PC
- sintered metal case

#### Options

- built-in speaker
- wireless devices
- peripherals (card readers, bar code readers)
- enhanced accessibility accessories for the disabled
- compliance with custom demands

#### **Technical specifications**

- height: 1330 mm
- width: 250 mm
- depth: 85 / 280 mm (with stand)