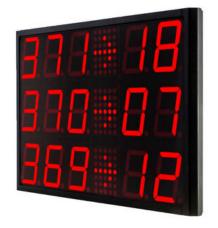

## MXMD-312 and MXMD-412 main displays

## **Properties**

- Displaying 3 (call number) + 1 (arrow) + 2 (counter number) or 4 (call number) + 1 (arrow) + 2 (counter number) characters
- 1,2, 3 or more line versions
- adjustable blink time
- 57 mm character height
- red LEDs
- wall or furniture-mounted design
- sintered metal case

## **Technical specifications**

• height: 260 mm

• width: 340 mm or 390 mm

• depth: 35 mm