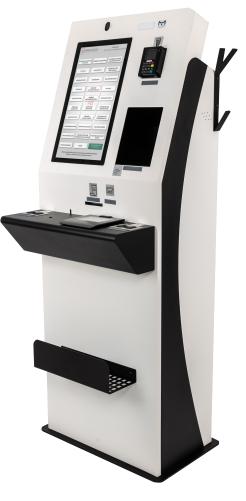

### MXIT-MULTIFUNCTION information terminal

#### Functions

• requesting information with touchscreen

#### Properties

- 19,5" touchscreen
- built-in PC
- sintered metal case

#### Options

- thermal printer (80mm, A4)
- built-in speaker
- wireless devices
- keyboard (normal, vandal proof)
- reader (card, bar code, NFC, fingerprint, ID card)
- camera
- sign&save device
- POS terminal (PIN, PAYPASS)
- accessibility devices
- special devices (bag-, umbrella-, jacket holder)
- special requirements (special RAL size, customer logo, plexi wrap, edge lighting)

#### **Technical specification**

- height: 1670 mm
- width: 604 / 660 mm (with stand)
- depth: 556 mm (with front tray)